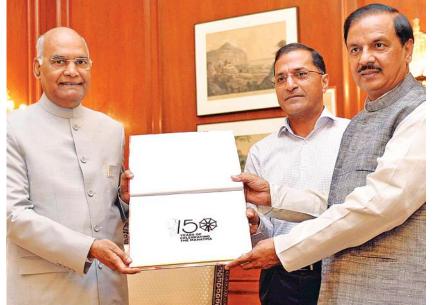

year hit Dhs 43.5 billion (\$11.84

Logo, portal for commemoration of 150<sup>th</sup> birth anniversary of Gandhiji launched

#### **AAT News Service**

HE President, Ram Nath Kovind, launched the logo and the web portal <http://gandhi.gov.in/> for commemoration of 150th birth anniversary of the Father of the Nation, Mahatma Gandhi, at Rashtrapati Bhavan. The logo was released in presence of the Union Minister of State for Culture, Mahesh Sharma and Secretary, Ministry of Culture, Arun Goel.

The President, Ram Nath Kovind launching the logo for commemoration of 150<sup>th</sup> birth anniversary of Mahatma Gandhi at Rashtrapati Bhavan, in New Delhi. The Union Minister of State for Culture, Mahesh Sharma and Secretary, Ministry of Culture, Arun Goel is also seen