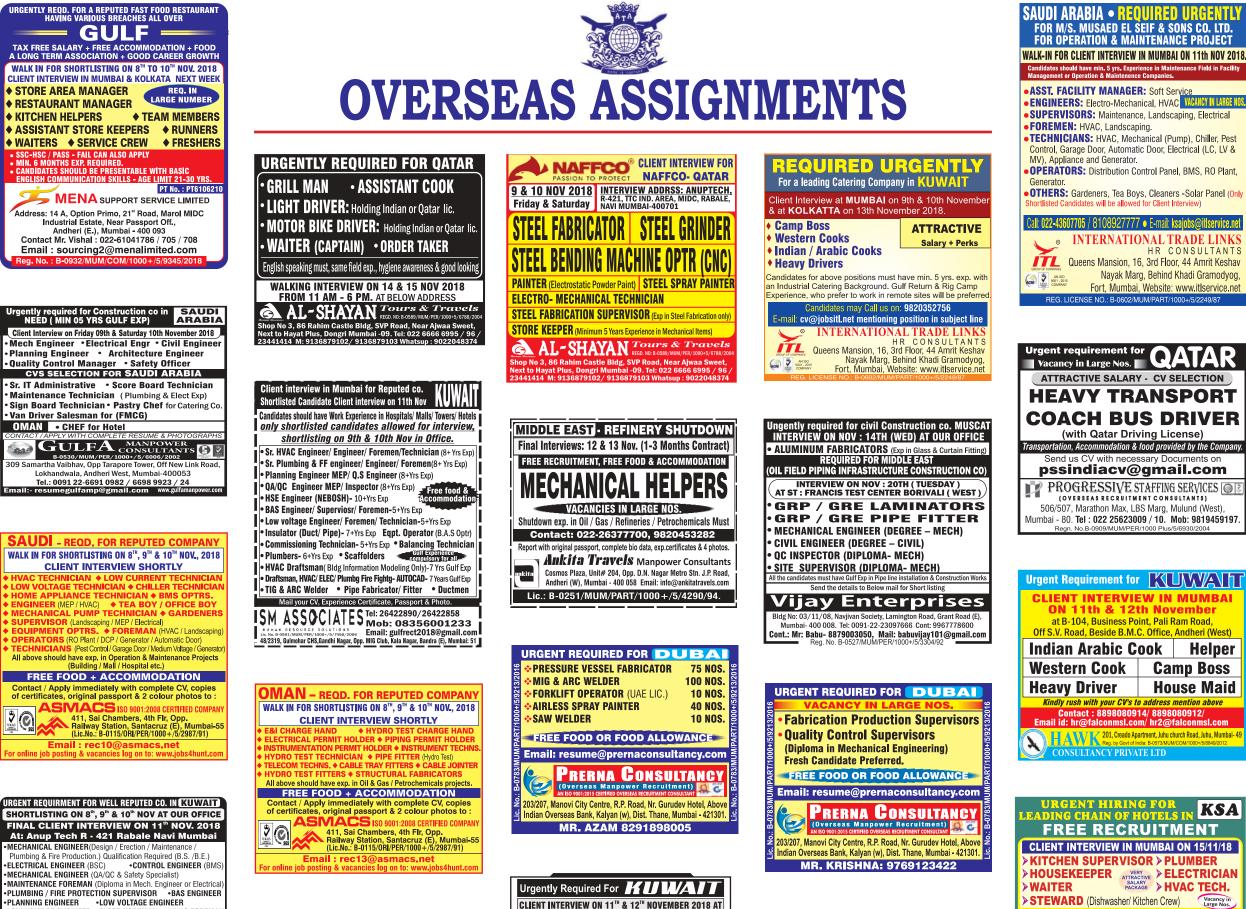

### Govt commemorates birth centenary of Rajmata of Gwalior

1-11/1

**OVERSEAS ASSIGNMENTS** UAE URGENTLY REQUIRED FOR MULTINATIONAL MEP CO. IN DUBA FOR 5 🛨 (STAR) RESTAURANT IN JEDDAH - SAUDI ARABI URGENTLY REQUIRED FOR A LEADING CONSTRUCTION CO. URGENT REQUIRED FOR DUBA FOR THEIR INFRA STRUCTURE PROJECT AT OMAI